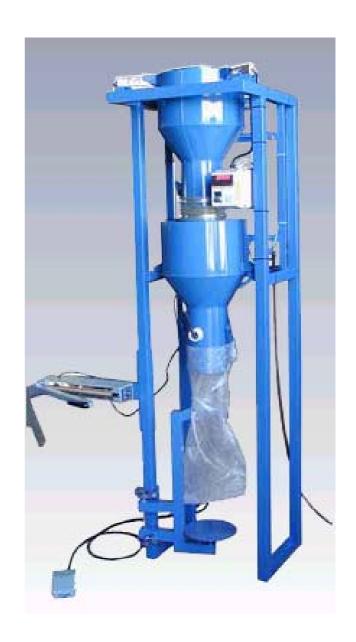

## This cost effective machine has PLC controls for manual packing, allowing precise, measured packing at high tempo.

## **METHOD**

A mechanical auger, deposits pellets for weighing and packing in three tanks, each transfer tank holds about 30 kg pellets. The pellets are subsequently deposited into a scale.

When a pre-set weight of pellets is reached, a pneumatically driven sluice opens and transfer of pellets to the sack occurs.

The whole process is fast, efficient and effective.

## **TECHNICAL DATA**

STATIV: Complete Lenght 600 mm, with 600

mm

TOTAL HEIGHT: 2 300 mm

Tel: (+46) 033-23 97 90 Fax: (+46) 033-23 97 91 E-Mail: info@pelletpress.com