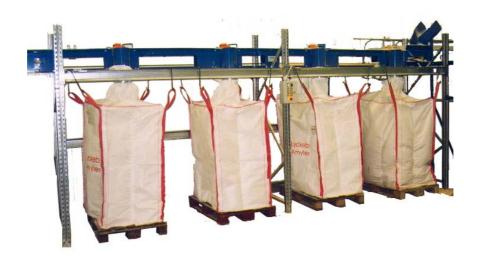

## LARGE-SACK FILLER

- EASY TO ADJUST - EASY TO ADAPT

## **OPERATION**

The large-sack filler from Sweden Power Chippers is an automatic large-sack filler for super sized sacks up to at least 1 500 litres. It has volumetric filling and automatic change of sacks for no interrupted work on filling customer requested bags.

It is available in different sizes, from two sacks to unlimited choices using serial connections between several sack fillers.

The large-sack filler can be delivered with several options such as extra screening for dust free delivery and weight controlled filling with individual sealing of each bag.

## **TECHNICAL DATA**

CONVEYER BELT: 150 mm conveyer belt with controlled opening and closure of sack.

BAGS: Normally 4 bags for 1000 liters/bag

Tel: (+46) 033-23 97 90 Fax: (+46) 033-23 97 91 E-Mail: info@pelletpress.com